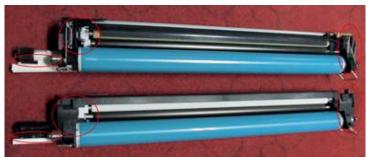

## **GPR30/31 Drum Unit**

Differences between New & Old Versions of OEM Drum Units Structure

There are two DIFFERENT versions of the drum unit:

- Old version has a metal core OEM cores USE 5234 to rebuild.
- New version is plastic USE 5235 to rebuild OEM also changed to plastic.

## 1. Change on main structure:

**New Version** 

Old Version

Old version is with metal frame