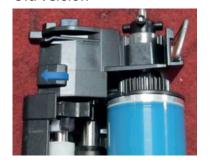

## **GPR30/31 Drum Unit**

Differences between New & Old Versions of OEM Drum Units Structure

There are two DIFFERENT versions of the drum unit:

- Old version has a metal core OEM cores USE 5234 to rebuild.
- New version is plastic USE 5235 to rebuild OEM also changed to plastic.