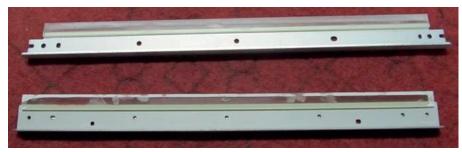

## 2. Change on drum cleaning blade:

The old version is held by springs, and the new version is fastened on the plastic frame, and so the working methods of the new version and old version of the cleaning blade are different.