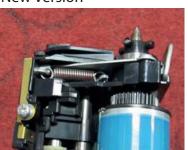

## 2. Change on drum cleaning blade:

The old version is held by springs, and the new version is fastened on the plastic frame, and so the working methods of the new version and old version of the cleaning blade are different.

## 3. Change on primary charge roller:

The roller shaft specification of the new version is different from the old version.