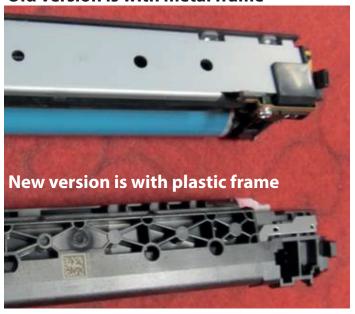

## 1. Change on main structure:

**New Version** 

Old Version

Old version is with metal frame