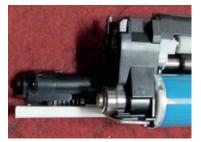

## 2. Change on drum cleaning blade:

The old version is held by springs, and the new version is fastened on the plastic frame, and so the working methods of the new version and old version of the cleaning blade are different.

## 3. Change on primary charge roller:

The roller shaft specification of the new version is different from the old version.