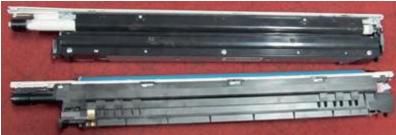

## 1. Change on main structure:

**New Version** 

Old Version

Old version is with metal frame